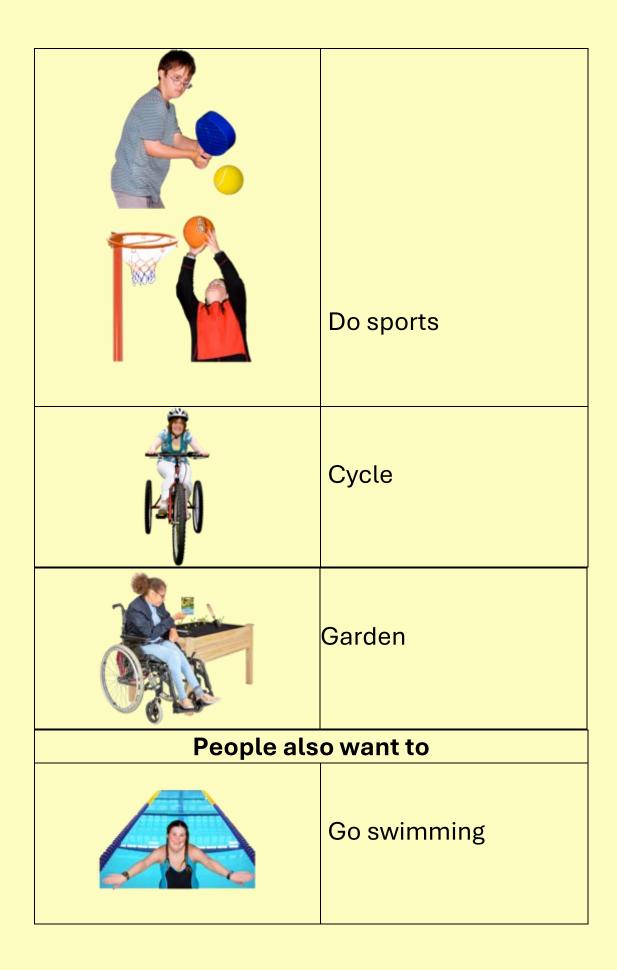

#### **Activities**

People want to spend time outside in safe spaces to relax

Go for walks

|         | Go to the gym           |  |
|---------|-------------------------|--|
|         | Go horse-riding         |  |
|         | Spend time with animals |  |
| Trips   |                         |  |
|         | People want to visit    |  |
| Theatre | Theatres                |  |