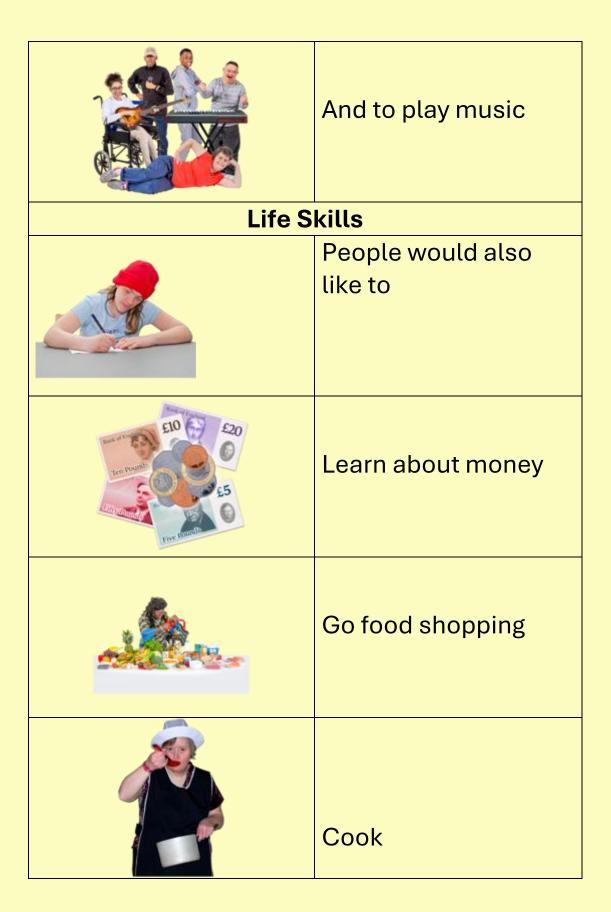

### **Art and Sensory Activities**

People want to do arts and crafts

To read, be read to and have sensory storytelling sessions

| Computer Room                           | Learn about computers                                                             |
|-----------------------------------------|-----------------------------------------------------------------------------------|
| Workplace                               | Some people would like support to find voluntary work                             |
|                                         | Some people would like Day Services to provide transport                          |
| 11 12 1<br>10 2<br>9 3<br>8 4.<br>7 6 5 | And some people<br>would like Day<br>Services to start<br>earlier or finish later |
| thank                                   | Thank you!  For all your responses                                                |